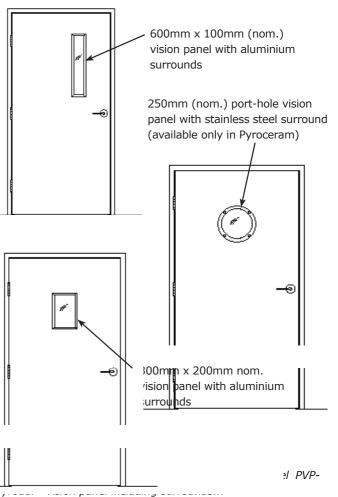

#### **FEATURES**

- Fully certified to Australian Standards
- 13mm Pilkington Pyrodur glass
  - Perfectly clear glass
  - Up to 2 hr fire rating
  - Acoustically rated to 38 Rw
- 5mm Pyroceram ceramic glass
- Slight bronze colour in appearance
  - Up to 2 hr fire rated
- Standard sizes:
  - 300 x 200mm (nom.),
  - 600 x 100mm (nom.),
  - 250mm (nom.) diameter port-hole (only available with 5mm Pyroceram glass)