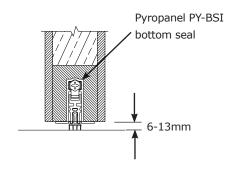

## Seals

| Door Type | Perimeter          | Bottom           | Rw |
|-----------|--------------------|------------------|----|
| AS-40-PAC | Pyropanel Euroseal | Pyropanel PY-BSI | 40 |