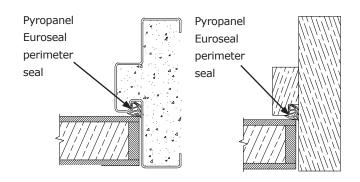

### Frame

 Pyropanel Euroseal filled steel frame (1.6mm), or Pyropanel Euroseal KDHW timber frame.

## Seals

| Door Type | Perimeter          | Bottom           | Rw |
|-----------|--------------------|------------------|----|
| AS-40-PAC | Pyropanel Euroseal | Pyropanel PY-BSI | 40 |