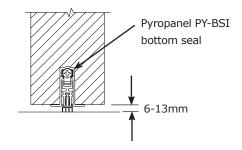

#### **Seal combinations**

| Door Type | Perimeter                               | Bottom              | Corner              | Rw |
|-----------|-----------------------------------------|---------------------|---------------------|----|
| AS-44-PAC | Pyropanel Euroseal +<br>Lorient LAS7001 | Pyropanel<br>PY-BSI | Pyropanel<br>PY-CS1 | 44 |