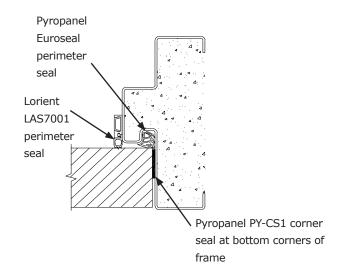

#### **Seal combinations**

| Door Type | Perimeter                               | Bottom              | Corner              | Rw |
|-----------|-----------------------------------------|---------------------|---------------------|----|
| AS-44-PAC | Pyropanel Euroseal +<br>Lorient LAS7001 | Pyropanel<br>PY-BSI | Pyropanel<br>PY-CS1 | 44 |