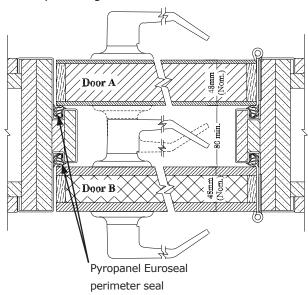

## **Door Configuration**

• Two doors in a single frame. (Interconnecting)

## **Frame**

 Double rebated KDHW timber (limited to 1hr fire rating) or Steel Euroseal door frame, designed to receive one door on each side. The separation distance between the leaves is 80mm (min.)

## Seals:

| Door Type | Perimeter          | Bottom           | Rw   |
|-----------|--------------------|------------------|------|
| Door A    | Pyropanel Euroseal | Lorient LAS8001  | - 50 |
| Door B    |                    | Pyropanel PY-BSI |      |