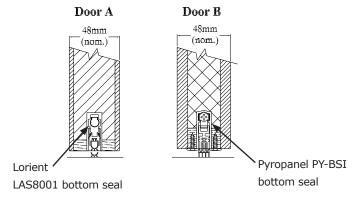

#### **Thickness**

■ Both doors 48mm nom.

## Seals:

| Door Type | Perimeter          | Bottom           | Rw   |
|-----------|--------------------|------------------|------|
| Door A    | Pyropanel Euroseal | Lorient LAS8001  | - 50 |
| Door B    |                    | Pyropanel PY-BSI |      |