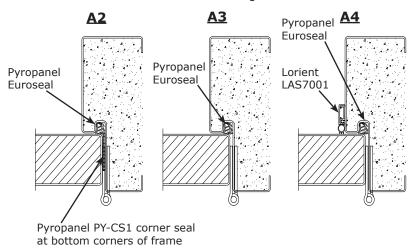

## **Seal Combinations**

| Door Type     | Perimeter                               | Bottom                                                                      | Rw |
|---------------|-----------------------------------------|-----------------------------------------------------------------------------|----|
| AS-SPECIAL-A2 | Pyropanel Euroseal                      | Lorient LAS8006 +<br>Lorient LAS 3004 +<br>Pyropanel PY-CS1<br>corner seals | 45 |
| AS-SPECIAL-A3 | Pyropanel Euroseal                      | Pyropanel Pyrosill                                                          | 45 |
| AS-SPECIAL-A4 | Pyropanel Euroseal +<br>Lorient LAS7001 | Pyropanel Pyrosill<br>+ Lorient LAS3004                                     | 47 |