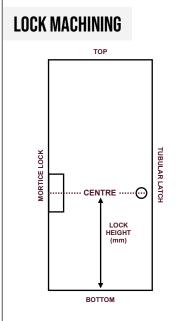

## **CUT-OUT DETAILING**

\*The Lock Height (mm) for both a Mortice Lock and a Tubular Latch is the measurement from the bottom of the door to the centre of the lock cut-out.

If any door/s requires a vision panel or an air grille, enter the details in the respective cut-out type in one of the three available cut-outs. Then in the order form select the cut-out that you have detailed (multiple doors can select the same cut-out). This can be completed with up to three different vision panel and air grille cut-outs. With vision panel cut outs the height & width viewable area will be approximately 20mm smaller.