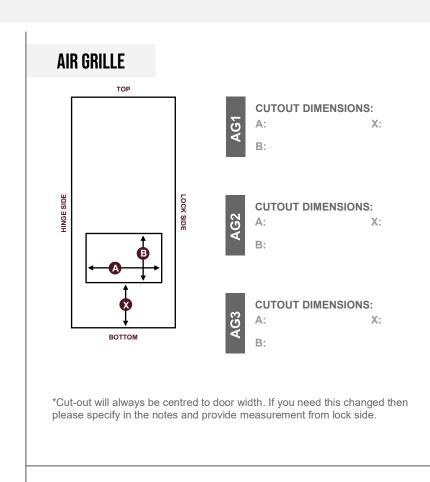

## **CUT-OUT DETAILING**

\*The Lock Height (mm) for both a Mortice Lock and a Tubular Latch is the measurement from the bottom of the door to the centre of the lock cut-out.

If any door/s requires a vision panel or an air grille, enter the details in the respective cut-out type in one of the three available cut-outs. Then in the order form select the cut-out that you have detailed (multiple doors can select the same cut-out). This can be completed with up to three different vision panel and air grille cut-outs. With vision panel cut outs the height & width viewable area will be approximately 20mm smaller.

If your vision panel or air grille requirements cannot be captured using this form (incl. multiple vision panels or air grilles for a single door), please contact our sales team.