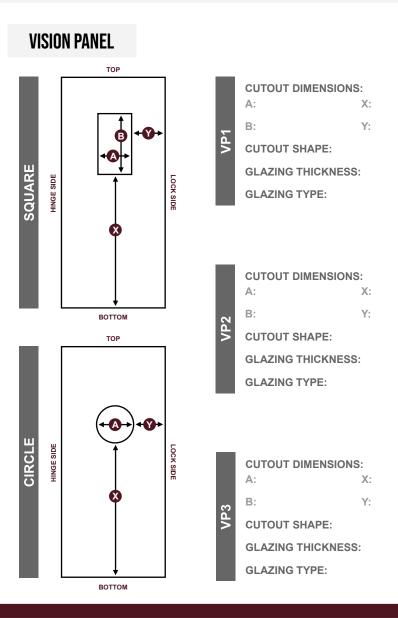

## **CUT-OUT DETAILING**

\*The Lock Height (mm) for both a Mortice Lock and a Tubular Latch is the measurement from the bottom of the door to the centre of the lock cut-out.

If any door/s requires a vision panel or an air grille, enter the details in the respective cut-out type in one of the three available cut-outs. Then in the order form select the cut-out that you have detailed (multiple doors can select the same cut-out). This can be completed with up to three different vision panel and air grille cut-outs. With vision panel cut outs the height & width viewable area will be approximately 20mm smaller.

If your vision panel or air grille requirements cannot be captured using this form (incl. multiple vision panels or air grilles for a single door), please contact our sales team.